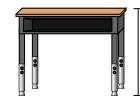

B. 3 yards

C. 3 feet

D. 18 inches

8)

Desk

A. 6 inches

B. 11 inches

C. 2 feet

C. 3 feet

D. 18 inches

8)

Desk

A. 6 inches

B. 11 inches

C. 2 feet

D. 2 yards