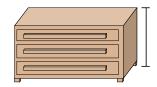

Clothes Dryer

A. 6 inches

B. 2 feet

C. 11 inches

D. 1 yard

7)

Dresser

A. 12 inches

B. 3 yards

C. 3 feet

D. 18 inches

8)

Desk

A. 6 inches

B. 11 inches

C. 2 feet