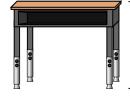

B. 3 yards

C. 3 feet

D. 18 inches

8)

Desk

A. 6 inches

B. 11 inches

C. 2 feet

C. 3 feet

D. 18 inches

8)

Desk

A. 6 inches

B. 11 inches

C. 2 feet

D. 2 yards